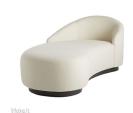

# TURNER CHAISE MUSLIN GREY ASH, LEFT ARM

8147

H: 28 IN, W: 71 IN, D: 33 IN

Muslin

Contract Recommendations: Not for use

in high traffic/public spaces

Meet the newest member of our Turner Collection. This handsome devil is just like its predecessors built a little smaller for a studio loft or inviting formal space. The blend of elegant upholstery and soft hue are all glamour appealing to style makers who appreciate bold design. The silhouette features one long sexy curve perfect for lounging. Covered in muslin allowing you to slipcover or upholster in the fabric of your choice.