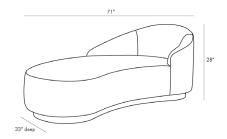

# TURNER CHAISE MUSLIN GREY ASH, LEFT ARM

8147

H: 28 IN, W: 71 IN, D: 33 IN

Muslin

Contract Recommendations: Not for use

in high traffic/public spaces

Meet the newest member of our Turner Collection. This handsome devil is just like its predecessors built a little smaller for a studio loft or inviting formal space. The blend of elegant upholstery and soft hue are all glamour appealing to style makers who appreciate bold design. The silhouette features one long sexy curve perfect for lounging. Covered in muslin allowing you to slipcover or upholster in the fabric of your choice.